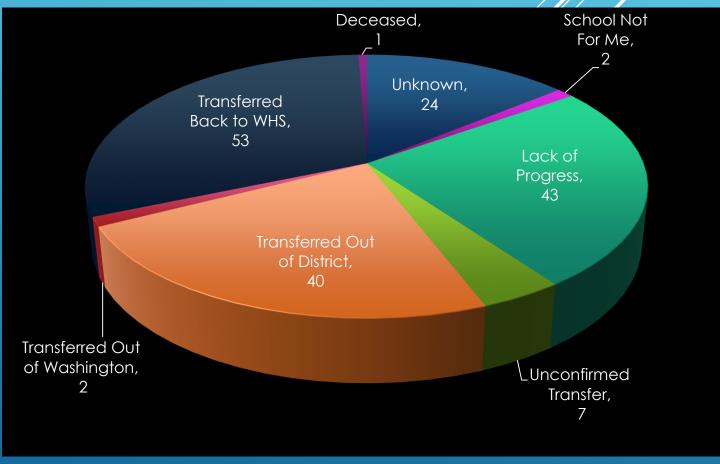

Enrollment Time Varies**

Teacher Hours Vary

Open Monday-Friday

# 

Mondays – Optional

Tuesday - Friday Required

Required 2 Hours/Day

# 

APEX Program

Grading – 70% or Better

## Can Accelerate

Satisfactory Progress

**Athletics** 

# 

Clubs

## **Skills Center**

**Running Start** 

Special Education Services

Motivated, Dedicated & Responsible

Parents Tracking Progress

**Our Staff** 

# Registrar - Tish Brand



# Bookkeeper - Stacy Brown



# Counselor - Sarah Gray



Sp. Ed. – Jody Flanagan



# C.P. – Mary Ann Sturdivan



# Para-Pro – Mary Burnett



# Teacher - Elizabeth Vallaire



# Teacher - Jillian Jacobs



# **Statistics**

2012-2013

2013-2014

201*4,7*2015

# **Total Students**

# **Choice Students**

# Still Active

# **Duration at TEAM**



# Withdrawal Reasons



## Graduation



**Questions or Comments**