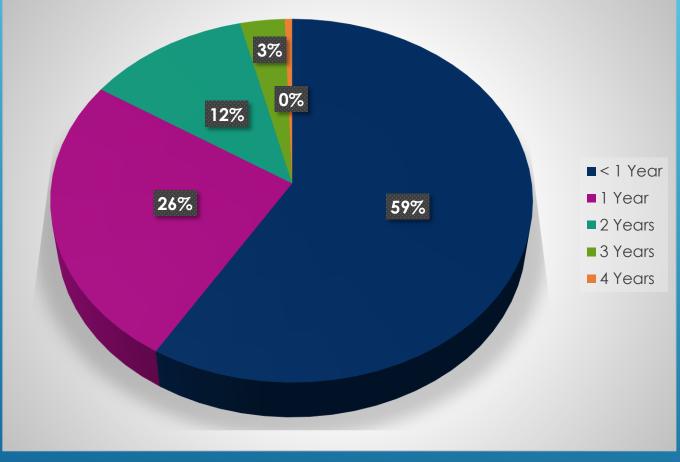

dents

# 

Diploma

# **Enrollment Time Varies**

Teacher Hours Vary

Open Monday-Friday

# 

Mondays – Optional

Tuesday - Friday Required

Required 2 Hours/Day

# 

APEX Program

Grading – 70% or Better

## Can Accelerate

Satisfactory Progress

**Athletics** 

# 

Clubs

## **Skills Center**

**Running Start** 

Special Education Services

Motivated, Dedicated & Responsible

Parents Tracking Progress

**Our Staff** 

# Registrar - Tish Brand



# Bookkeeper - Stacy Brown



# Counselor - Sarah Gray



Sp. Ed. – Jody Flanagan



# C.P. – Mary Ann Sturdivan



# Para-Pro – Mary Burnett



# Teacher - Elizabeth Vallaire



# Teacher - Jillian Jacobs



# **Statistics**

2012-2013

2013-2014

201*4,7*2015

# **Total Students**

# **Choice Students**

# Still Active

# **Duration at TEAM**



# Withdrawal Reasons



## Graduation



**Questions or Comments**